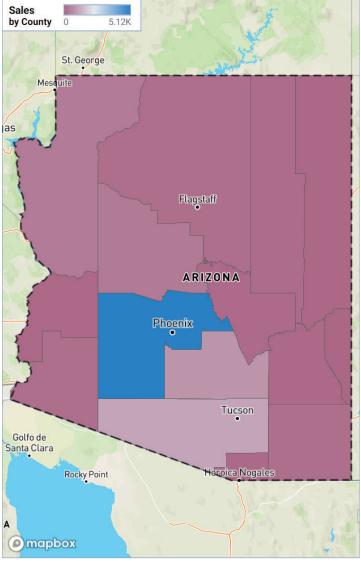

## HOUSING REPORT

Arizona - Mar. 2024

| T LISTINGS                                        |                                                 |                                                 | SALES                              |                                            |                 |  |
|---------------------------------------------------|-------------------------------------------------|-------------------------------------------------|------------------------------------|--------------------------------------------|-----------------|--|
| Up from previous month                            |                                                 |                                                 | Up from previous month             |                                            |                 |  |
| State                                             | 34                                              | ,266                                            | State                              | 8,                                         | 291             |  |
| 03/23<br>32,243                                   | 03/22<br>25,298                                 | 03/21<br>26,084                                 |                                    | 03/22<br>13,351                            | 03/21<br>13,756 |  |
| YOY<br>change                                     | $(\uparrow)$                                    | 6.3%                                            | YOY<br>change                      | <b>⊕-16</b>                                | 5.1%            |  |
|                                                   |                                                 |                                                 |                                    |                                            |                 |  |
| > MEDI                                            | AN SALES P                                      |                                                 | Seller's market                    |                                            | Ŀ.              |  |
|                                                   | AN SALES P                                      | RICE                                            | ☐ INVENTO<br>Seller's              |                                            |                 |  |
| MEDI     Up from     previous     State     03/23 | AN SALES P                                      | RICE                                            | Seller's market                    | 4.28                                       | months          |  |
| > MEDI<br>Up from<br>previous                     | AN SALES P<br>month<br>\$348<br>03/22<br>\$367K | PRICE<br><b>3,915</b><br>03/21                  | Eller's market                     | <b>4.28</b>                                | <b>months</b>   |  |
| MEDI Up from previous State 03/23 \$346K YOY      | AN SALES P<br>month<br>\$348<br>03/22<br>\$367K | <b>PRICE</b><br><b>3,915</b><br>03/21<br>\$274K | Seller's market State 6 months YOY | PRY<br>4.28<br>= Balance<br>market<br>① 19 | months          |  |