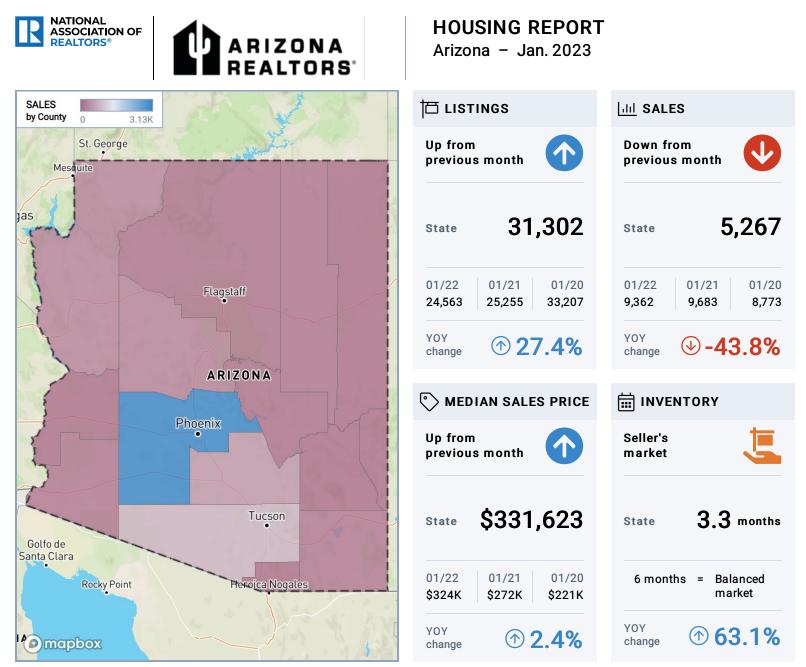

| $\land$ | PRICE RANGE<br>STATISTICS |
|---------|---------------------------|
| IJ      | STATISTICS                |

#### **Listings Trends**

More than 5% increase (YOY)

More than 5% decrease (YOY)

| Listing<br>Price Range | Listings<br>(Jan.) | Sales in Previous<br>12 Months |        | IS | Months of<br>Inventory |
|------------------------|--------------------|--------------------------------|--------|----|------------------------|
| Below \$125,000        | 248                |                                | 917    |    | 3.3                    |
| \$125,000 - \$249,999  | 2,039              |                                | 9,439  |    | 2.6                    |
| \$250,000 - \$374,999  | 7,383              |                                | 27,593 |    | 3.2