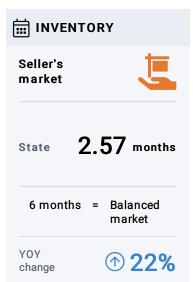

#### **Listings Trends**

**mapbox** 

Golfo de Santa Clara

More than 5% increase (YOY)

More than 5% decrease (YOY)

| Listing<br>Price Range | Listings<br>(Jun.) | Sales in Previo | Months of Inventory |
|------------------------|--------------------|-----------------|---------------------|
| Below \$125,000        | 210                | 1,454           | 1.7                 |
| \$125,000 - \$249,999  | 1,858              | 15,099          | 1.5                 |
| \$250,000 - \$374,999  | 5,305              | 39,602          | 1.6                 |
| \$375,000 - \$499,999  | 8,757              | 40,821          | 2.6                 |
| \$500,000 - \$624,999  | 4,813              | 17,243          | 3.4                 |
| \$625,000 - \$749,999  | 3,090              | 10,627          | 3.5                 |
| \$750,000 - \$874,999  | 1,706              | 5,459           | 3.8                 |
| \$875,000 - \$999,999  | 1,309              | 3,408           | 4.6                 |
| \$1M - \$1.99M         | 2,251              | 5,751           | 4.7                 |
| \$2M and up            | 971                | 1,789           | 6.5                 |