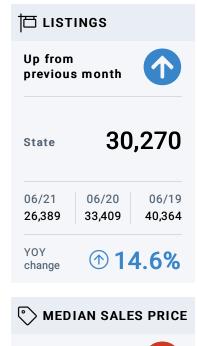

#### **Listings Trends**

**mapbox** 

Golfo de Santa Clara

More than 5% increase (YOY)

More than 5% decrease (YOY)

| Listing<br>Price Range | Listings<br>(Jun.) | Sales in Previo | Months of Inventory |
|------------------------|--------------------|-----------------|---------------------|
| Below \$125,000        | 210                | 1,454           | 1.7                 |
| \$125,000 - \$249,999  | 1,858              | 15,099          | 1.5                 |
| \$250,000 - \$374,999  | 5,305              | 39,602          | 1.6                 |
| \$375,000 - \$499,999  | 8,757              | 40,821          | 2.6                 |
| \$500,000 - \$624,999  | 4,813              | 17,243          | 3.4                 |
| \$625,000 - \$749,999  | 3,090              | 10,627          | 3.5                 |
| \$750,000 - \$874,999  | 1,706              | 5,459           | 3.8                 |
| \$875,000 - \$999,999  | 1,309              | 3,408           | 4.6                 |
| \$1M - \$1.99M         | 2,251              | 5,751           | 4.7                 |
| \$2M and up            | 971                | 1,789           | 6.5                 |