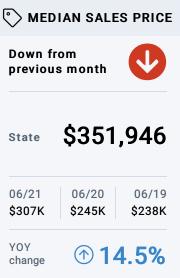

#### **Listings Trends**

**mapbox** 

Golfo de Santa Clara

More than 5% increase (YOY)

More than 5% decrease (YOY)

| Listing<br>Price Range | Listings<br>(Jun.) | Sales in Previo | Months of Inventory |
|------------------------|--------------------|-----------------|---------------------|
| Below \$125,000        | 210                | 1,454           | 1.7                 |
| \$125,000 - \$249,999  | 1,858              | 15,099          | 1.5                 |
| \$250,000 - \$374,999  | 5,305              | 39,602          | 1.6                 |
| \$375,000 - \$499,999  | 8,757              | 40,821          | 2.6                 |
| \$500,000 - \$624,999  | 4,813              | 17,243          | 3.4                 |
| \$625,000 - \$749,999  | 3,090              | 10,627          | 3.5                 |
| \$750,000 - \$874,999  | 1,706              | 5,459           | 3.8                 |
| \$875,000 - \$999,999  | 1,309              | 3,408           | 4.6                 |
| \$1M - \$1.99M         | 2,251              | 5,751           | 4.7                 |
| \$2M and up            | 971                | 1,789           | 6.5                 |