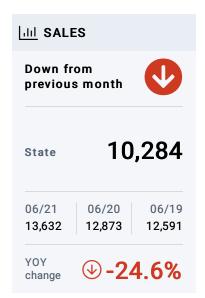

#### **Listings Trends**

**mapbox** 

Golfo de Santa Clara

More than 5% increase (YOY)

More than 5% decrease (YOY)

| Listing<br>Price Range | Listings<br>(Jun.) | Sales in Previo | Months of Inventory |
|------------------------|--------------------|-----------------|---------------------|
| Below \$125,000        | 210                | 1,454           | 1.7                 |
| \$125,000 - \$249,999  | 1,858              | 15,099          | 1.5                 |
| \$250,000 - \$374,999  | 5,305              | 39,602          | 1.6                 |
| \$375,000 - \$499,999  | 8,757              | 40,821          | 2.6                 |
| \$500,000 - \$624,999  | 4,813              | 17,243          | 3.4                 |
| \$625,000 - \$749,999  | 3,090              | 10,627          | 3.5                 |
| \$750,000 - \$874,999  | 1,706              | 5,459           | 3.8                 |
| \$875,000 - \$999,999  | 1,309              | 3,408           | 4.6                 |
| \$1M - \$1.99M         | 2,251              | 5,751           | 4.7                 |
| \$2M and up            | 971                | 1,789           | 6.5                 |