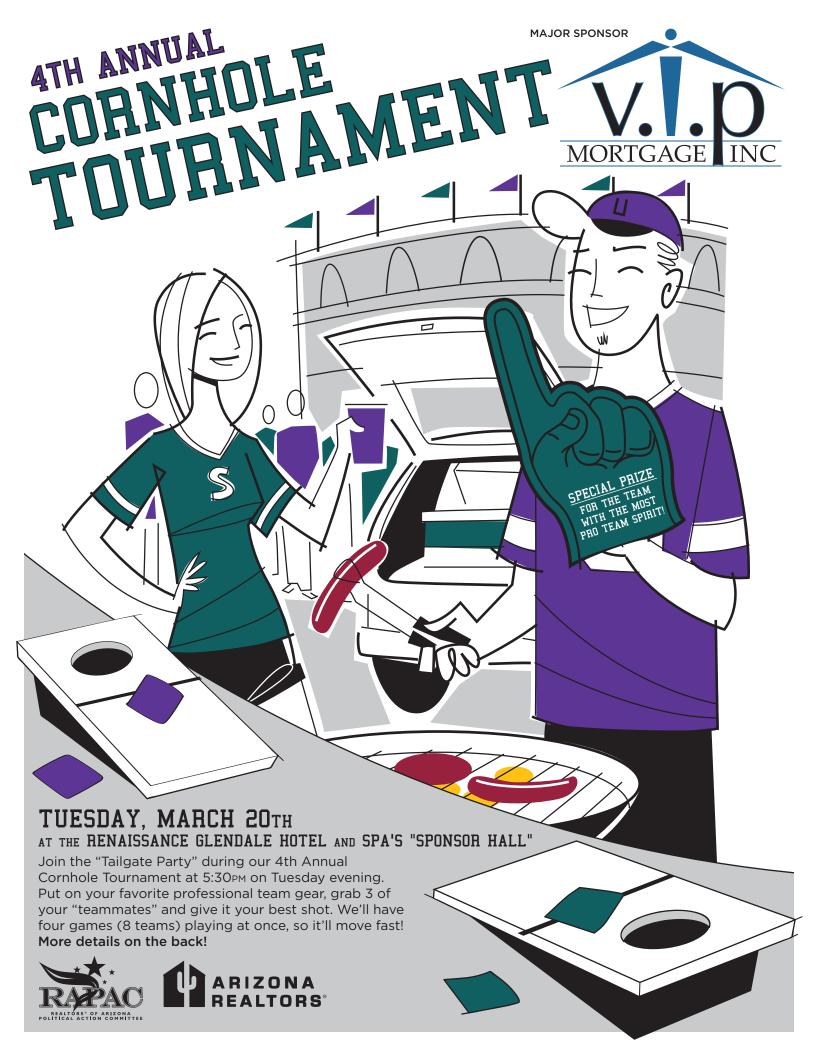

Join the "Tailgate Party" during our 4th Annual Cornhole Tournament at 5:30pm on Tuesday, March 20. Put on your favorite professional team gear, grab 3 of your "teammates" and give it your best shot. We'll have four games (8 teams) playing at once, so it'll move fast! 1st place team wins \$100 gift card for each player!