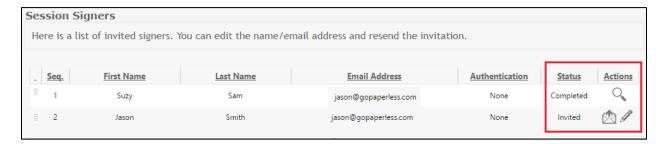

These values pre-append the default email subject and email message.

Copyright © 2017. Real Estate Digital. All rights reserved.

Signer notes can be viewed from the Signing Session Information page. Signer Notes for Signers in the 'Completed' status can be viewed by selecting the 'View' icon. Signer Notes for Signers in the 'Invited' or 'Pending Invite' status can be added or update by selecting the 'Edit' icon.