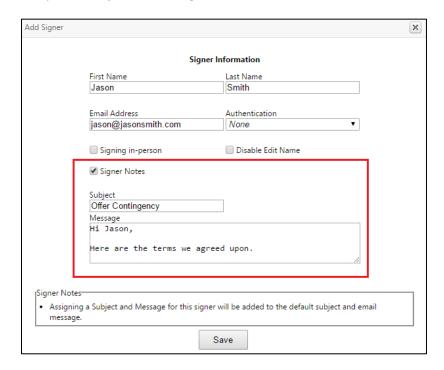

# **Signer Notes User Interface**

Senders can personalize a Signer's email invite with a unique subject and/or message body on Step 2 of the Session Creation Wizard. The Signer's property window will have the Signer Notes check box which when selected, will require a Subject or Message.

These values pre-append the default email subject and email message.

Copyright © 2017. Real Estate Digital. All rights reserved.

Signer notes can be viewed from the Signing Session Information page. Signer Notes for Signers in the 'Completed' status can be viewed by selecting the 'View' icon. Signer Notes for Signers in the 'Invited' or 'Pending Invite' status can be added or update by selecting the 'Edit' icon.