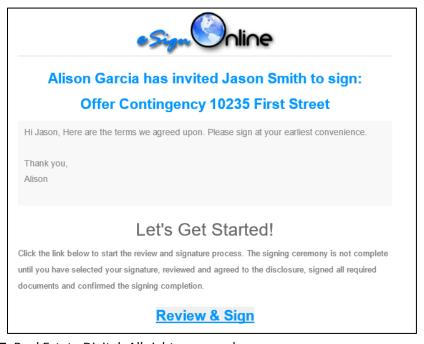

# **Signer Notes User Interface**

Senders can personalize a Signer's email invite with a unique subject and/or message body on Step 2 of the Session Creation Wizard. The Signer's property window will have the Signer Notes check box which when selected, will require a Subject or Message.

These values pre-append the default email subject and email message.

Copyright © 2017. Real Estate Digital. All rights reserved.

Signer notes can be viewed from the Signing Session Information page. Signer Notes for Signers in the 'Completed' status can be viewed by selecting the 'View' icon. Signer Notes for Signers in the 'Invited' or 'Pending Invite' status can be added or update by selecting the 'Edit' icon.