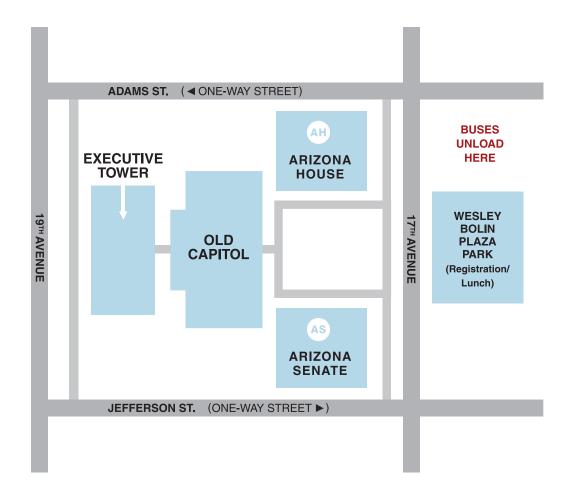

Maps of the Parking Area & Wesley Bolin Plaza are on the back.

# ARIZONA STATE CAPITOL COMPLEX MAP

#### **ARIZONA HOUSE**

Gallery — 3rd Floor Hearing Rooms — 1st Floor Offices — 1st thru 3rd Floors

#### ARIZONA SENATE

Gallery — 3rd Floor Hearing Rooms — 1st Floor Offices — 1st thru 3rd Floors