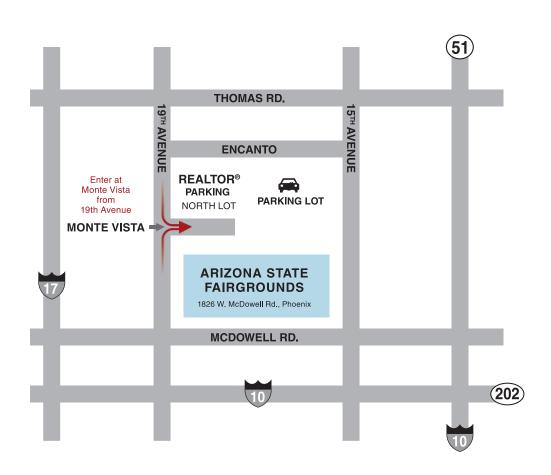

### PARK AT THE ARIZONA STATE FAIRGROUNDS. SHUTTLES WILL PROVIDE TRANSPORTATION TO THE EVENT FOR REALTORS®.

You must park at the Arizona State Fairgrounds (ASF). Utilize the north lot at ASF (1826 W. McDowell Rd., Phoenix, AZ) for parking and shuttle service. Please enter the north lot at 19th Ave. and Monte Vista. Shuttles will run back and forth to the Capitol every 1/2 hour from 10:00 A.M. to 3:00 P.M.

Maps of the Parking Area & Wesley Bolin Plaza are on the back.

## FREE PARKING & SHUTTLE SERVICE